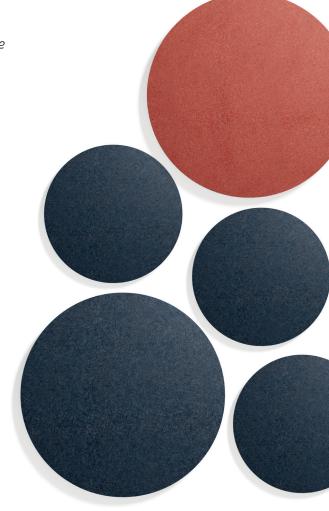

### SOFT

Soft is a fabric-clad sound absorber with straight cut edges. The grey core fill is visible from the side. Mix sizes and colours to create your own design and a nicer feel to the room.

#### MIX & MATCH

Build your own work of art that at the same time dampens the sound level and reduces the echo.

Soft with its grey core is available in three different fabric colours as standard: rust, black-grey, and dark blue. Own fabric choice against quote.