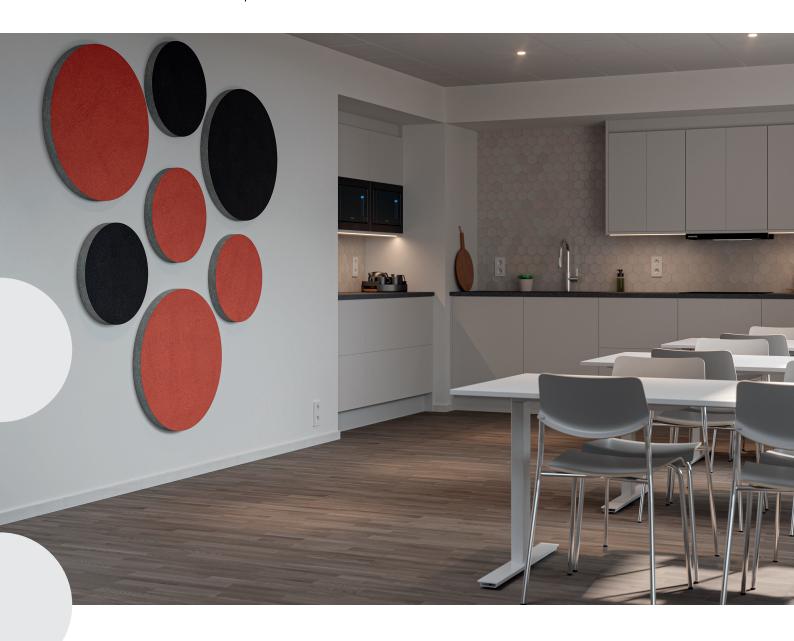

# SILENTO WALL

### SOFT

Soft is a fabric-clad sound absorber with straight cut edges. The grey core fill is visible from the side. Mix sizes and colours to create your own design and a nicer feel to the room.

#### MIX & MATCH

Build your own work of art that at the same time dampens the sound level and reduces the echo.

Soft with its grey core is available in three different fabric colours as standard: rust, black-grey, and dark blue. Own fabric choice against quote.

#### **EASILY ATTACHED**

Soft is easily attached with a Velcro strip that is screwed to the wall.

#### LOWERS THE NOISE LEVEL IN THE OFFICE

The products in the Silento Wall™ series are sound-tested in 200 m² environments, and achieve substantial noise suppression in the most common frequency ranges for office environments.