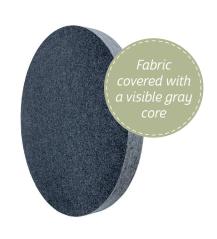

### SOFT

Soft is a fabric-clad sound absorber with straight cut edges. The grey core fill is visible from the side. Mix sizes and colours to create your own design and a nicer feel to the room.

#### MIX & MATCH

Build your own work of art that at the same time dampens the sound level and reduces the echo.

Soft with its grey core is available in three different fabric colours as standard: rust, black-grey, and dark blue. Own fabric choice against quote.