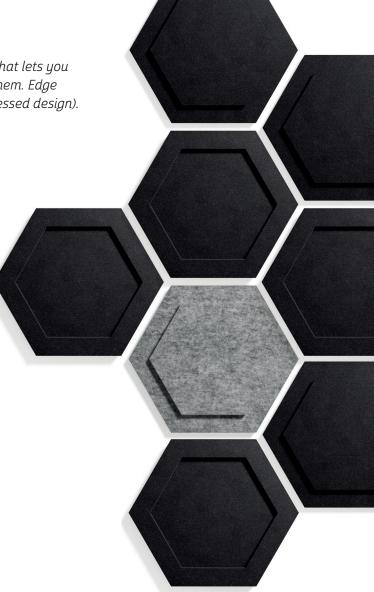

# **EDGE**

With Silento Wall™ Edge, you get a playful wall absorber that lets you create different designs depending on how you combine them. Edge comes in two-packs (one with a raised and one with a recessed design).

#### MIX & MATCH

Build your own work of art that at the same time dampens the sound level and reduces the echo.

Edge has a heated surface in black and grey.