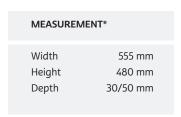

#### SUSTAINABILITY AND ENVIRONMENT

The basic material of all absorbers in Silento Wall™ is comprised of 100% recycled PET and tested and approved in relation to Euroclass fire ratings (B-s1, d0).

\* Edge comes with a protective frame that can also be installed. If you prefer to create your wall with frames, the dimensions are 580 x 580 mm and 30/50 mm deep.