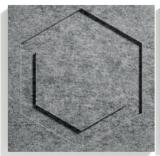

# **EDGE**

With Silento Wall™ Edge, you get a playful wall absorber that lets you create different designs depending on how you combine them. Edge comes in two-packs (one with a raised and one with a recessed design).

#### MIX & MATCH

Build your own work of art that at the same time dampens the sound level and reduces the echo.

Edge has a heated surface in black and grey.