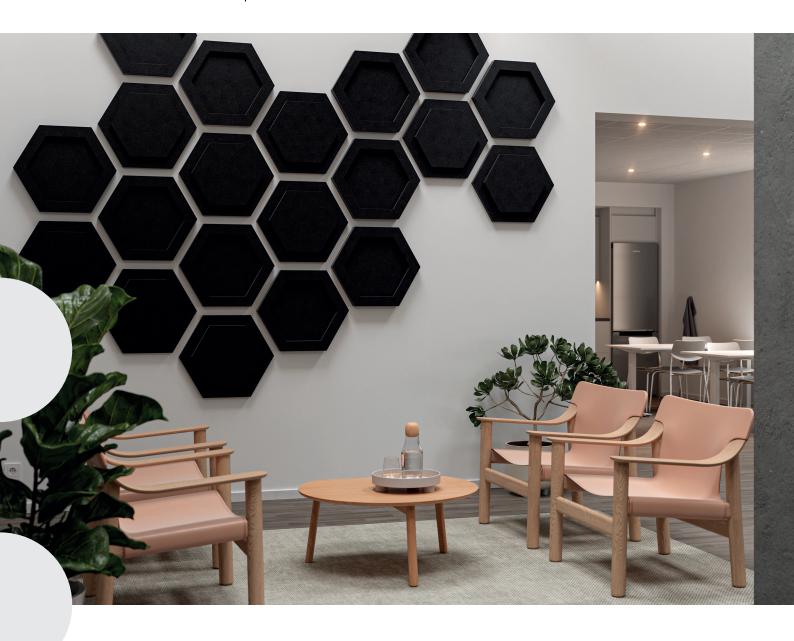

# **EDGE**

With Silento Wall™ Edge, you get a playful wall absorber that lets you create different designs depending on how you combine them. Edge comes in two-packs (one with a raised and one with a recessed design).

#### MIX & MATCH

Build your own work of art that at the same time dampens the sound level and reduces the echo.

Edge has a heated surface in black and grey.

## **EASILY ATTACHED**

Edge is easily attached with a Velcro strip that is screwed to the wall.