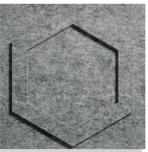

# **EDGE**

With Silento Wall™ Edge, you get a playful wall absorber that lets you create different designs depending on how you combine them. Edge comes in two-packs (one with a raised and one with a recessed design).

#### MIX & MATCH

Build your own work of art that at the same time dampens the sound level and reduces the echo.

Edge has a heated surface in black and grey.