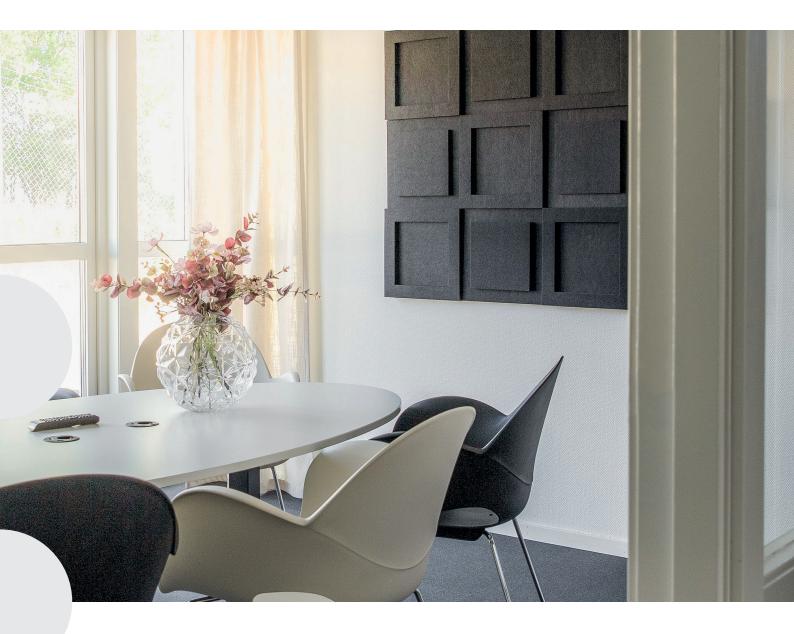

# SILENTO WALL MODERN

Silento Wall™ Modern is a playful wall absorber with a heated surface where you can change around the product as much as you want, to obtain a design suited just to you. Modern is just as suited to offices as to reception areas.

#### **MIX & MATCH**

Build your own work of art that at the same time dampens the sound level and reduces the echo. Modern has a heated surface in black and grey.

## EASILY ATTACHED

Modern is easily attached with a Velcro strip that is screwed to the wall.