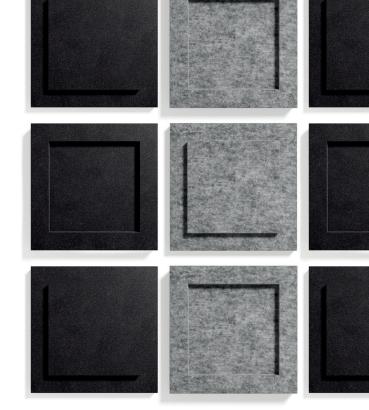

# SILENTO WALL MODERN

Silento Wall™ Modern is a playful wall absorber with a heated surface where you can change around the product as much as you want, to obtain a design suited just to you. Modern is just as suited to offices as to reception areas.

Supplied in two packs (one with raised and one with recessed designs).

#### **MIX & MATCH**

Build your own work of art that at the same time dampens the sound level and reduces the echo. Modern has a heated surface in black and grey.